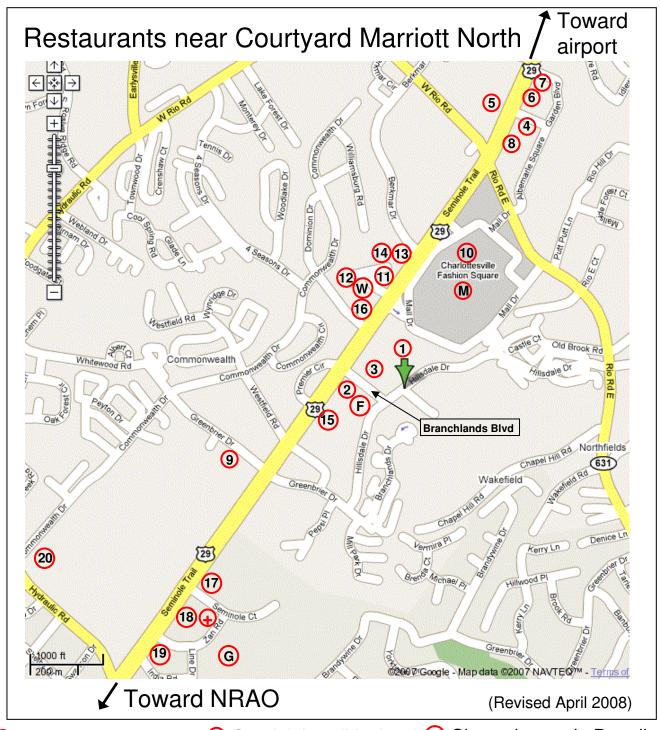

- ① Courtyard Marriott
- 2 Applebee's
- 3 Wood Grill Buffet
- 4 Daihachi (Japanese)
- Pizza Hut
- 6 Taco Bell
- (7) Thai '99
- Outback Steakhouse

- 10 Red Robin
- 11 Ragazzi's (Italian)
- (13) Starbucks Coffee
- (4) China King Buffet
- 15 Flaming Wok
- (16) McDonalds

- - (18) Maharaja (Indian)
  - (19) Chili's
- (2) Copacabana (Brazilian) Cocina del Sol (Southwestern)
  - F Food Lion (grocery,ATM)
  - G Giant Foods (pharmacy)
  - Mall food court/Starbucks
  - W Whole Foods (grocery)
  - Urgent care facility

Conference Hotel: Courtyard Marriott North, 638 Hillsdale Dr, 973-7100 Meal delivery to room is available from Sam's Kitchen on Rt. 29, 977-1619 (menu is in the hotel room or front desk)

Nearest medical facility: Prompt Care Medical Center, 1149 Seminole Trail, 978-3998 For medical emergencies call 911

Nearest pharmacy is in the (G) Giant grocery store, 220 Zan Rd, 973-7860

Notes: Area code is (434) Seminole Trail is the same road as Route 29, as is Emmet Street

## Restaurants on east side of Route 29 (i.e. same side as hotel)

(2) Applebee's Neighborhood Grill and Bar 571 Branchlands Blvd 974-5596 American/Variety

(17) Cheeseburger in Paradise1101 Seminole Trail975-4836Upscale Burgers etc.

(19) Chili's 100 Zan Rd 975-0800 American/Variety

(4) Daihachi Japanese Restaurant 612 Albemarle Sq 975-0198 Japanese

(15) Flaming Wok & Teppan Yaki 1305 Seminole Trail #A 974-6555 Chinese & Japanese

(F) Food Lion Grocery Store 585 Branchlands 973-9424 Has an ATM machine

(18) Maharaja Fine Indian Cuisine 29 North Seminole Sq 973-0440 Indian (8) Outback Steakhouse 355 Albemarle Square 975-4329 Australian/American

(10) Red Robin - Gourmet Burgers and Spirits Fashion Square Mall 964-9523

(6) Taco Bell 820 Gardens Blvd 974-1344 Mexican Fast Food

(7) Thai 99 915 Gardens Blvd 964-1212 Thai

(3) Wood Grill Buffet (Western Sizzlin) 576 Branchlands Blvd 975-5613 Steak/Variety buffet style

## Restaurants on the west side of Route 29

Extreme Caution: Route 29 is eight lanes wide, with no pedestrian crosswalks.

(14) China King Buffet 1458 Seminole Trail (Shoppers World Court) 973-1888 Chinese

(20) La Cocina del Sol 2005 Commonwealth Ave. 872-0270 Southwestern / Mexican

(12) Copacabana Brazilian International 1420 Seminole Trail (400 Shoppers World Court) 973-1177 Brazilian

(9) Guadalajara Mexican Restaurant 395 Greenbriar Dr 978-4313 *Mexican*  (16) McDonalds 1412 Seminole Trail (Shoppers World Ct) 973-3055 Fast Food

(5) Pizza Hut 1718 Seminole Trail 973-1616

(11) Ragazzi's 900 Shoppers World Ct 973-5940 Italian

(13) Starbucks coffeehouse 1520 Seminole Trail 973-5298

(W) Whole Foods Shoppers World Ct 973-4900

Primarily an upscale grocery store, but has nice salad bar and other prepared hot foods, with a seating area in the front.